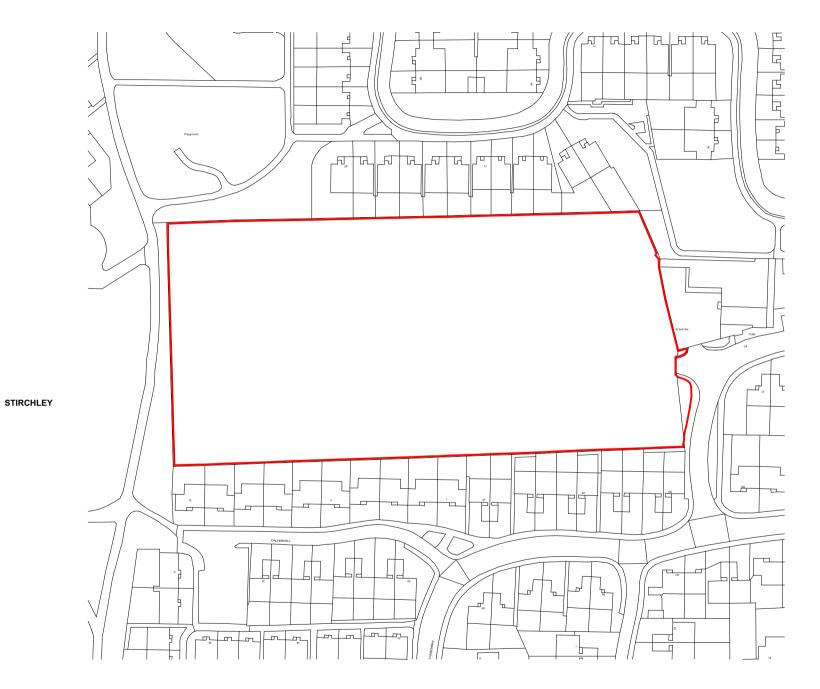

0

10

20

30

40 50m

100m

| Project:     | A development at Former Grange Road<br>Primary School, Stirchley |
|--------------|------------------------------------------------------------------|
| Status:      | Preliminary                                                      |
| Client:      | Bromford Homes                                                   |
| Sheet title: | Site Location Plan                                               |
| Scale:       | 1:1250 @ A4                                                      |
| Date:        | 09.01.2019                                                       |
| Drawn:       | GB                                                               |
| Checked:     | LR                                                               |